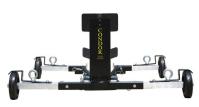

BA24-1LED—LED WIRED TOW LIGHTS - \$79.00

BA41-7/25 25' SMH PLUG-IN KIT

**RESCUE 1800 JUMP PACK 12** 

VOLTS - \$285.00

WE STOCK A FULL LINE OF COLLINS AND IN THE DITCH DOLLIES AND PARTS

CALL US FOR PRICING

12 VOLT AIR COMPRESSOR