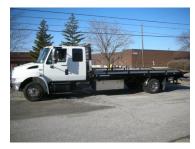

2013 INTERNATIONAL 4400 10 SPEED C/W 24' 7.5 TON STEEL JERR-DAN CARRIER, WHEEL LIFT & SIDE RECOVERY SYSTEM

2013 HINO 258LP 21' JERR-DAN STEEL CARRIER

2012 CHEV 3500 DIESEL CREW CAB C/W JERR-DAN HPL 35 WRECKER WHEEL LIFT & 4 TON BOOM **IN PRODUCTION** 