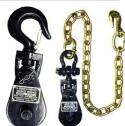

V CHAIN WITH LONG J-HOOKS \$79.00

SNATCH BLOCKS 2T, 3" SNATCH BLOCK W/ LATCH \$39.00 4T/4.5" SNATCHBLCK W/LATCH \$75.00 2T, 3" SNATCH BLOCK W/ LATCH \$59.00

WE STOCK A FULL LINE OF 24", 36" 48", 60", 78" TOOLBOXES IN POWDER COATED STEEL OR FULL STAINLESS STEEL