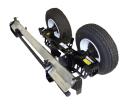

BA24-1LED—LED WIRED TOW LIGHTS - \$79.00

BA41-7/25 25' SMH PLUG-IN KIT

**RESCUE 1800 JUMP PACK 12** 

VOLTS - \$285.00

WE STOCK A FULL LINE OF COLLINS AND IN THE DITCH DOLLIES AND PARTS

CALL US FOR PRICING

12 VOLT AIR COMPRESSOR