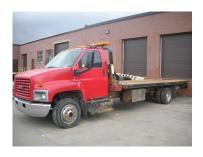

2003 GMC C6500 6 SPD, CAT MOTOR C/W 21' STEEL JERR-DAN DECK & WHEEL LIFT **AS IS** 