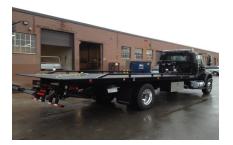

2013 INTERNATIONAL 4400 10 SPEED C/W 24' 7.5 TON STEEL JERR-DAN CARRIER, WHEEL LIFT & SIDE RECOVERY SYSTEM

2013 HINO 258LP 21' JERR-DAN STEEL CARRIER

2012 CHEV 3500 DIESEL CREW CAB C/W JERR-DAN HPL 35 WRECKER WHEEL LIFT & 4 TON BOOM **IN PRODUCTION** 