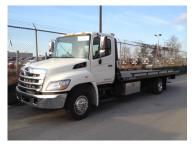

2013 INTERNATIONAL 4400 10 SPEED C/W 24' 7.5 TON STEEL JERR-DAN CARRIER, WHEEL LIFT & SIDE RECOVERY SYSTEM

2013 HINO 258LP 21' JERR-DAN STEEL CARRIER

2012 CHEV 3500 DIESEL CREW CAB C/W JERR-DAN HPL 35 WRECKER WHEEL LIFT & 4 TON BOOM **IN PRODUCTION** 