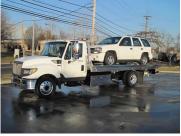

## **NEW & USED TRUCK INVENTORY**

2012 CHEV 3500 4X4 CREW CAB MPL40 WRECKER WITH MANUAL L-ARMS IN PRODUCTION

2013 INTERNATIONAL 4300 EXT CAB LOADED! NO OPTIONS MISSED! C/W 22' JERRDAN 6 TON LOPRO DECK, FULL FENDERS AND STAINLESS BOXES 2014 IN PRODUCTION