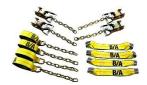

## PARTS PROMOTION

STAR SR5564LED 56" M-TECH PLUS SABRE LIGHT BAR \$960.00

WINCH CABLES 3/8 X 50' SWIVAL HOOK \$69.00

3/8 X 100' NON SWIVAL \$85.00

ROLL BACK TIE DOWN SYSTEM W/CHAIN \$199.00

TM-2 TOW MATE WIRELESS LED TOW LIGHTS - \$210.00