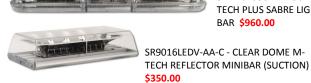

## PARTS PROMOTION

STAR SR5564LED 56" M-TECH PLUS SABRE LIGHT BAR \$960.00

WINCH CABLES 3/8 X 50' SWIVAL HOOK \$69.00

3/8 X 100' NON SWIVAL \$85.00

ROLL BACK TIE DOWN SYSTEM W/CHAIN \$199.00

TM-2 TOW MATE WIRELESS LED TOW LIGHTS - \$210.00